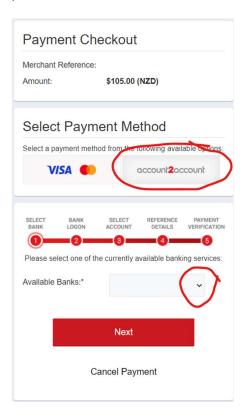

## account2account Payment Instructions

We now have account 2 account payment on our website which means that you can pay directly from your bank account for your subscription, Kiwi Collection and Shop orders.

To use account2account just click on Pay Now when you open your subscription invoice or choose Pay online now (CC or D/C) on a shop purchase which will go through to our Windcave payment system. Then you can choose to use your credit card or use account2account by clicking on the preferred method.

Click on the Available Banks box and choose your bank, click next and you will be taken through to your bank's online system.

For example, this is what you will see if you click on Westpac:

Add your bank details and proceed as you normally would to make a bill payment.