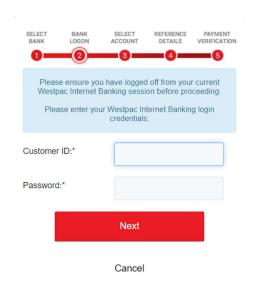

Click on the Available Banks box and choose your bank, click next and you will be taken through to your bank's online system.

For example, this is what you will see if you click on Westpac:

Add your bank details and proceed as you normally would to make a bill payment.